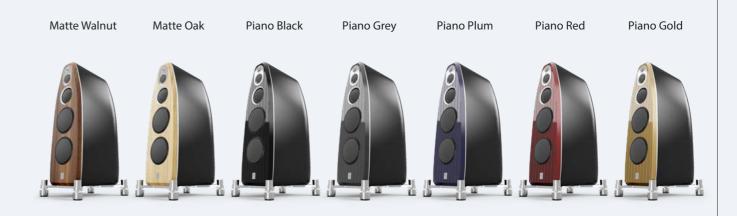

Cabinet body available in visible or lacquered carbon fibre

Cabinet body finished in lacquered carbon fibre

Cabinet body finished in Piano Black lacquer

Piano Black

Piano Grey

Piano Plum

Piano Red

Piano Gold