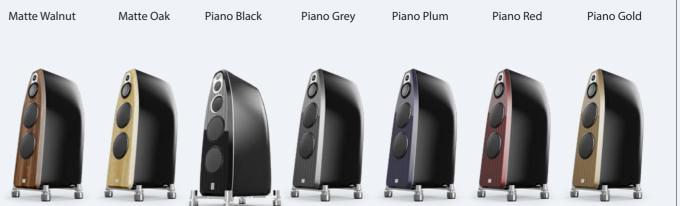

Cabinet body available in visible or lacquered carbon fibre

Cabinet body finished in lacquered carbon fibre

Cabinet body finished in Piano Black lacquer

Piano Black

Piano Grey

Piano Plum

Piano Red

Piano Gold