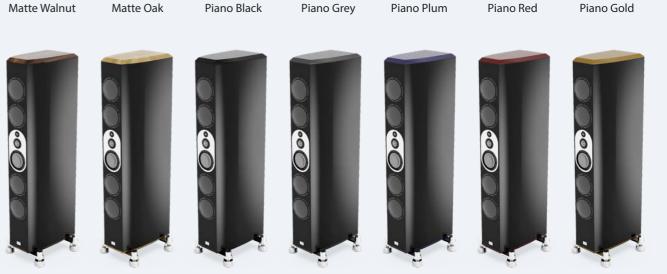

Cabinet body available in visible or lacquered carbon fibre

Cabinet body finished in lacquered carbon fibre

Cabinet body finished in Piano Black lacquer

Piano Black

Piano Grey

Piano Plum

Piano Red

Piano Gold