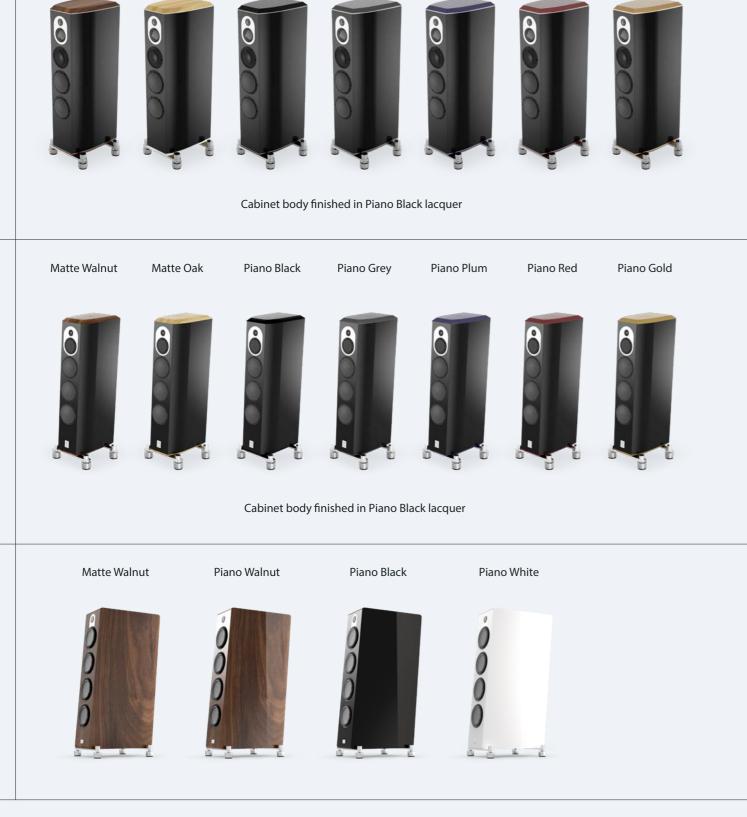

Cabinet body available in visible or lacquered carbon fibre

Cabinet body finished in lacquered carbon fibre

Cabinet body finished in Piano Black lacquer

Piano Black

Piano Grey

Piano Plum

Piano Red

Piano Gold

Matte Walnut

Matte Oak

OSCAR TRIO

PARKER TRIO

PARKER DUO

OSCAR DUO